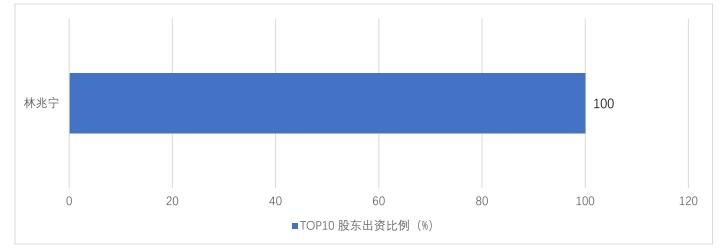

## 2.2 Information of Shareholders (1)

There is a total of 1 shareholder, the largest shareholder is Lin Zhaoning, the type of shareholder is natural person shareholder, the proportion of investment is 100%.

| Serial<br>Num<br>ber | Shareholder name | Shareholdi<br>ng ratio | Subscribed capital<br>contribution (ten thousand<br>yuan) | Date of<br>capital<br>contribution<br>subscription |
|----------------------|------------------|------------------------|-----------------------------------------------------------|----------------------------------------------------|
| 1                    | Lin Zhaoning     | 100%                   | 200                                                       | -                                                  |