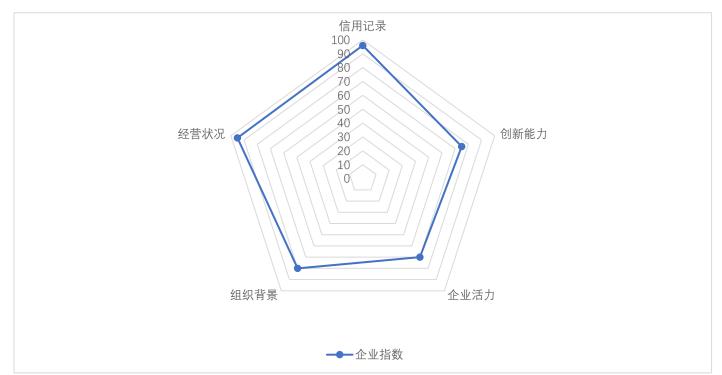

#### **1.1 Comprehensive Rating**

When analyzing the credit rating of the target company, the target company's credit record, background and history, technological innovation ability, vitality and business conditions of the enterprise are considered comprehensively. The enterprise rating information presented is for users' reference only. The meaning of credit rating is as follows:

| Level | Fractional range | Instructions                                                                                                                                                                                           |
|-------|------------------|--------------------------------------------------------------------------------------------------------------------------------------------------------------------------------------------------------|
| A     | 90-100.          | Good business condition, strong organizational background, strong scientific<br>and technological innovation ability, good development prospects, no broken<br>promises and other abnormal conditions. |
| В     | 70-89.           | Good operation, good trend. The comprehensive strength is developing steadily, and the credit record is good.                                                                                          |
| С     | 60-69.           | The state of the enterprise is at the average level of the industry, and the comprehensive strength is average.                                                                                        |
| D     | 40 to 59         | The state of the enterprise is lower than the industry average, the profitability is weak, and there is no good development trend.                                                                     |
| E     | The < 40         | The business is in very poor condition and has a bad credit record.                                                                                                                                    |